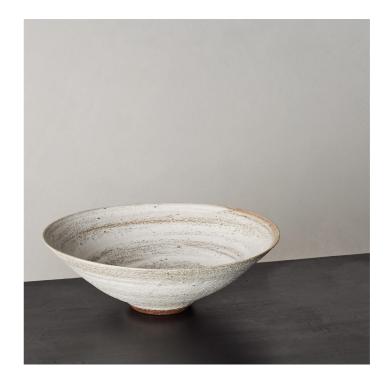

## Brown And White Bowl, 2022

Description

Peter Wills is a British potter who's work is influenced by Lucie Rie, Hans Coper and Michael Cardew. His work is widely exhibited in Europe, Japan and the United States.

| Dimensions | 27cm/10.5 inches |
|------------|------------------|
| Era/Origin | Agateware        |

Materials Rattan, Brass